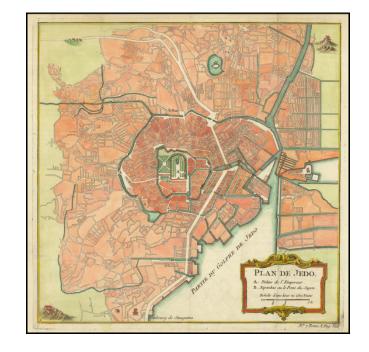

## **Description:**

Highly detailed antique map of Tokyo, with key in the title locating major places, published by Jacques Nicolas Bellin in Paris in 1749.

This is one of the earliest European maps of Tokyo that a collector can hope to obtain.

The Palace of the Emperor, at the center of the map, is labeled.