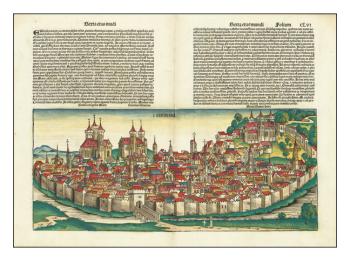

## [Erfurt] Erfordias

| Stock#:           | 82337                             |
|-------------------|-----------------------------------|
| Map Maker:        | Schedel                           |
| Date:             | 1493                              |
| Place:            | Nuremberg                         |
| Color:            | Hand Colored                      |
| <b>Condition:</b> | VG+                               |
| Size:             | 21 x 15.5 inches (including text) |
| Price:            | SOLD                              |

## **Description:**

Finely colored example of Schedel's view of Erfurt in the modern state of Thuringia, the city in which Martin Luther was ordained.