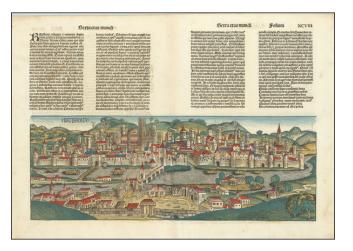

## Barry Lawrence Ruderman Antique Maps Inc.

7407 La Jolla Boulevard La Jolla, CA 92037

www.raremaps.com

(858) 551-8500 blr@raremaps.com

(Regensberg) Ratisbona

| Stock#:           | 82334            |
|-------------------|------------------|
| Map Maker:        | Schedel          |
| Date:             | 1493             |
| Place:            | Nuremberg        |
| Color:            | Hand Colored     |
| <b>Condition:</b> | VG+              |
| Size:             | 21 x 14.5 inches |
| Price:            | SOLD             |

## **Description:**

Decorative early view of the City of Regensberg, from the Latin edition of Schedel's *Liber Chronicum* (Nuremberg Chronicle), a landmark work of the 15th Century.