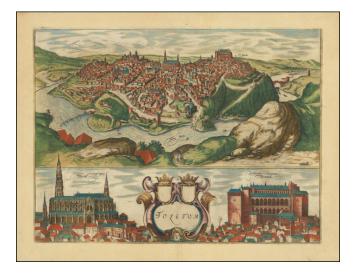

### Rare View of Toledo

Finely colored example of this rare late view of Toledo, published by Janssonius in 1657.

The view is a modified version of the view which first appeared in Braun & Hogenberg's *Civitatus Orbis Terrarum*, but has been significantly modified, with a new decorative cartouche and coats of arms and removal of the decorative elements ringing the top of the city.

### Rarity

This is the first example of the view we have seen on the market.