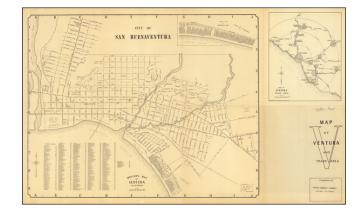

## Moller's Map of Ventura | City of San Buenaventura | Map of Ventura Trade Area

**Stock#:** 82309 **Map Maker:** Moller

Date: 1955 circa
Place: Los Angeles
Color: Uncolored

**Condition:** VG

**Size:** 26.75 x 15.75 inches

## **Description:**

Scarce vintage map of San Buenaventura and Ventura, California, with an inset of Pierpont Bay, issued by George Moller for the Ventura Chamber of Commerce.

The map was probably issued in the mid-1950s when George Moller was active.