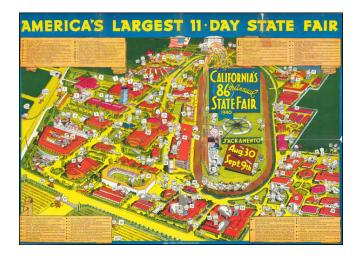

## America's Largest 11 Day State Fair -- California's 86th Annual State Fair 1940

| Stock#:    | 82305                            |
|------------|----------------------------------|
| Map Maker: | California State Printing Office |
| -          | <u> </u>                         |
| Date:      | 1940                             |
| Place:     | Sacramento                       |
| Color:     | Color                            |

### **Description:**

**Condition:** 

Scarce promotional map of the California State Fair Grounds, prepared for the 1940 California State Fair.

Centered on the horse racing track, the map identifies 79 different buildings and points of interest, with lively pictorial vignettes and colorful characters throughout.