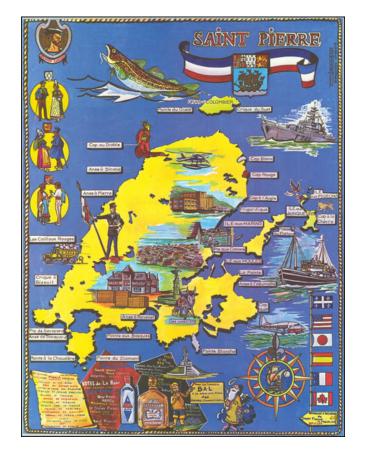

## **Sainte Pierre (Canadian Maritime Islands)**

**Stock#:** 82287 **Map Maker:** Anonymous

Date: 1967Place: n.p.Color: ColorCondition: VG+

**Size:** 18 x 23 inches

**Price:** \$ 275.00

## **Description:**

Unusual pictorial map of the Island of Saint Pierre, which along with Michelon represent the important base for French fisheries in the North Atlantic.

Published by the Syndicat d'Initiatives de Saint Pierre et Miquelon, the image provides a lively mix of local hotel and restaurant type information, along with vignettes suggesting commerce, culture, history and whim.