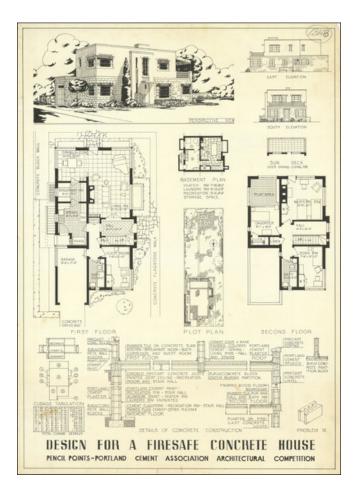

## **Description:**

This is the original artwork for a "Firesafe Concrete House," which appeared in an edition of Pencil Points. Pencil Points, published monthly by Reinhold Publishing Corporation.

The image seems to have been part of the Architectural Competition sponsored by the Portland Cement Company.