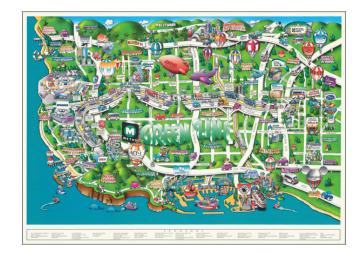

### [Los Angeles] Metro Greenline

**Stock#:** 82276 **Map Maker:** Shigetani

Date: 1995 circa Place: Los Angeles

**Color:** Color **Condition:** VG+

**Size:** 34.5 x 23.25 inches

**Price:** Not Available

## **Description:**

Rare separately published pictorial map promoting the newly opened Los Angeles Green Line.

The map is filled with promotions for major Los Angeles businesses.

The map is the work of artist Padraic Shigetani, whose work included a number of Star Trek themed comic strips for the Los Angeles Times between 1982 and 1983.

#### Rarity

The map is apparently very rare. This is the only example we could locate.