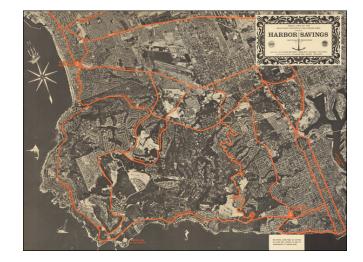

## Aerial View of the South Bay/Peninsula/San Pedro Area

**Stock#:** 82270

Map Maker: Harbor Savings and Loan

Association

Date: 1965 circa

**Place:** n.p.

**Color:** Uncolored

**Condition:** VG

## **Description:**

Scarce aerial photographic map of the South Bay portion of Los Angeles County, prepared to promote Harbor Savings.

The major roads are outlined in Orange.

This is the first time we have ever seen this map.