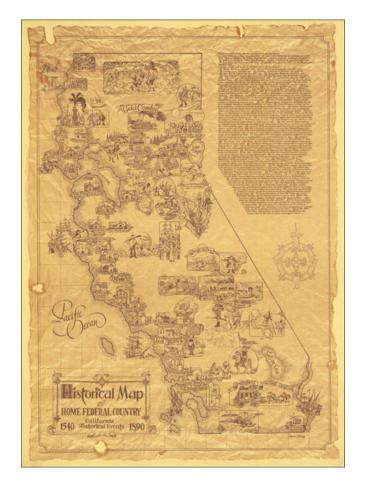

## Historical Map of Home Federal Country California Historical Events 1540 - 1890

Stock#: 82259 Map Maker: Millsap

 Date:
 1973

 Place:
 n.p.

**Color:** Uncolored

**Condition:** VG+

**Size:** 31 x 43.5 inches

## **Description:**

Detailed promotional map of California, advertising Home Federal Savings & Loan Association.

The map includes a number of historical vignettes celebrating the history of California, from 1540 to 1890.