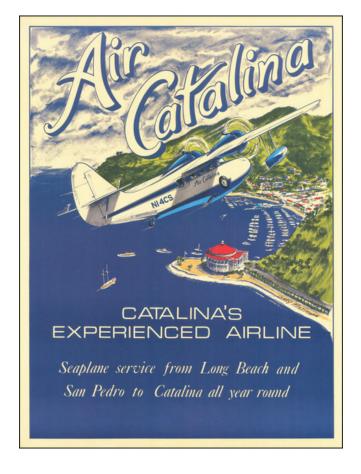

## **Description:**

Fantastic original vintage poster advertising the seaplane route between the California mainland and Avalon, operated by Air Catalina.

This fine poster shows a Grumman Goose seaplane as it approaches the island off the coast of Los Angeles.

Strangely, no company operating under the name Air Catalina flying a Grumman Goose floatplane appears to have operated flights to Avalon from Long Beach. This may refer to an unrecorded name change of Catalina Airlines, which underwent a number of such name changes between the 1950s and the 1980s, before focusing on helicopter services.

Several editions of this poster appeared, with varying borders and tints of blue used.