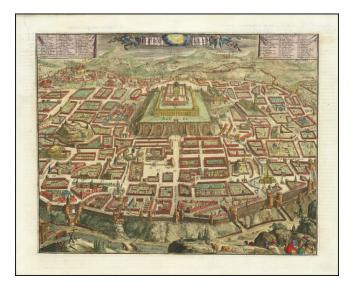

## **Description:**

Scarce early plan of Jerusalem, engraved by Romeyne de Hooghe, the highly respected Dutch engraver. Includes the temple at the center, with walled fortifications, streets, buildings, gates. and other details.