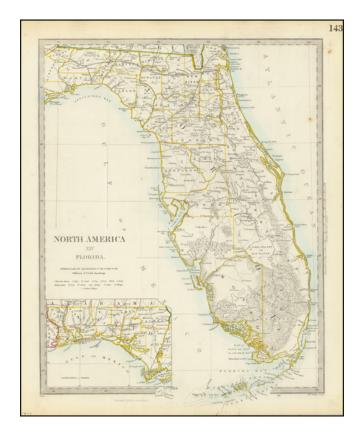

# North America XIV Florida

**Stock#:** 82217 **Map Maker:** SDUK

Date: 1870Place: LondonColor: ColorCondition: VG+

**Size:** 12.5 x 16 inches

**Price:** SOLD

# **Description:**

# Miami and Ft. Dallas named

Scarce late state of this well executed map of Florida

This late state completely revises south Florida, including a note hat the Indians report a water route across the Everglades from Ft. Simon to the Atlantic Ocean is navigable by small boats.

The detail in the interior is quite impressive.