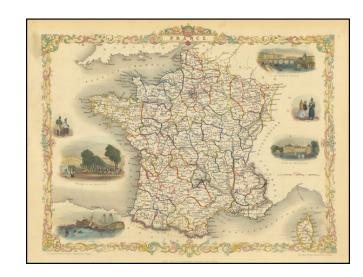

## **Description:**

Decorative map of France with vignettes showing the Bridge of Toulouse, Palace of Fontainebleau, Garden of the Palais Royale, Harbor at Calais and two sets of costumes.

Includes Corsica.

From one of the great 19th Century Illustrated Atlases. Striking full color example.