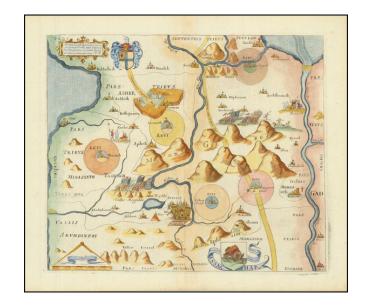

## The Tribe of Issachar

Decorative map of a the region bounded by the Jordan River, Iezreel and the Kishon River, which dissect the map from north to south.

Shows towns, mountains, rivers, encampments, important routes, etc. From  $A\ Pisgah-Sight\ of\ Palestine\ .$ 