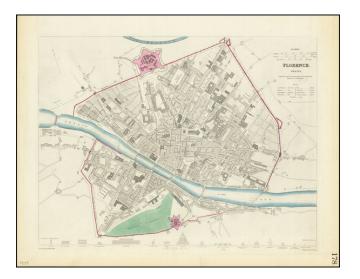

## **Description:**

Highly detailed town plan of Florence, before the Risanamento, showing streets, buildings, rivers, parks, public squares, churches, bridges, gardens, and a host of other details. The Mercato Vecchio, with the Ghetto to its north, is still in existence before it became Piazza Vittorio Emanuele II and eventually Piazza della Repubblica.

Profiles of 16 buildings, bridges, etc. along the bottom. A nice example of this scarce plan.