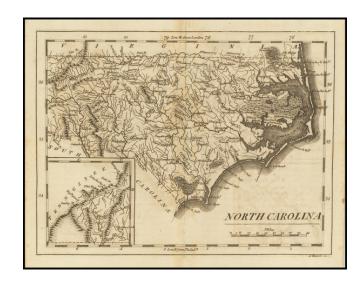

## **Description:**

Scarce early map of the North Carolina, published by Mathew Carey.

As noted on the North Carolina Map Blog:

Although slightly smaller than the 1796-1810 map, it is most easily distinguished from the earlier plate by the presence of an inset of western North Carolina in the lower left, and the title now at the lower right. No changes observed in the plate from its use in 1813 to its use in 1820. The engraver was John Bower.