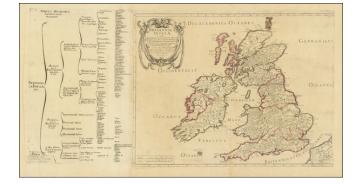

## Britannicae Insula in quibus Albium sive Britannia Maior Ivernia sive Britannia Minor tum et Orcades, Ebudes, Cassiterides . . . .1641

Stock#:82073Map Maker:Tavernier

Date:1641Place:ParisColor:Outline ColorCondition:VGSize:31 x 16 inches (including text)

## **Description:**

**Price:** 

Scarce map of the British Isles, engraved by Tavernier.

The present example includes and extra sheet of text, originally produced by Nicolas Sanson. The present example of the text was modified and updated by Abram de la Plasen for Sanson's heirs and is dated 1715.