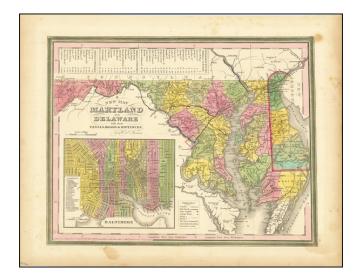

## A New Map Of Maryland and Delaware with their Canals, Roads, Distances . . . 1841

| Stock#:    | 82060  |
|------------|--------|
| Map Maker: | Tanner |

Date:1841Place:PhiladelphiaColor:Hand ColoredCondition:VG+Size:14 x 11.5 inches

## **Description:**

Scarce example of Tanner's map of Maryland and Delaware, from Tanner's Universal Atlas.

Detailed and interesting map, hand colored by county and showing towns, rivers, bays, lakes, railroads, roads, distances, etc. Tables of Steam Boat routes and distances. Population Table by County and by decade.