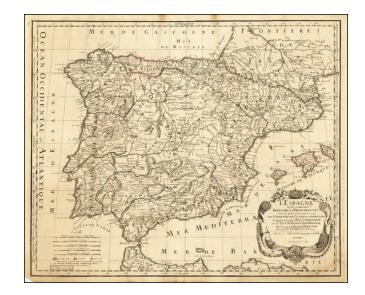

## L'Espagne divisee en tous ses royaumes et principautes suivant qu'ils sont compris sous les Couronnes de Castilles. . .

**Stock#:** 82036 **Map Maker:** Sanson

**Date:** 1650 circa **Place:** Paris

**Color:** Outline Color

## **Description:**

Attractive and decorative mid-17th century map of Spain, showing the delimitations of the various kingdoms and principalities in the country at the time.

The map shows the country in fine detail, with mountains depicted pictorially, rivers, cities, towns, and more all shown. The Balearic isles, part of North Africa, and part of France are also shown.

## **Detailed Condition:**

Original hand-color, in outline. Minor soiling and toning. French ink manuscript addition to cartouche correcting the title text.