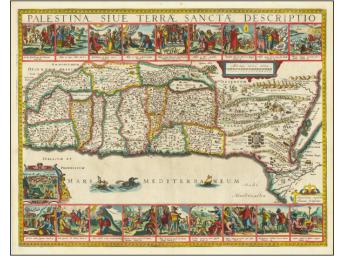

## **Description:**

Finely colored and highly decorative map of the Holy Land, embellished with 18 decorative vignettes showing scenes of Moses from Exodus and a view of Jerusalem.

Based upon Van Andrichom, the map is oriented to the East, divided into the tribes on both sides of the Jordan, showing the shoreline from Sidon to Alexandria.