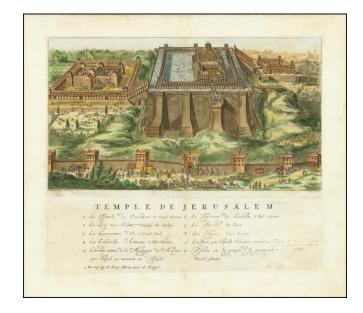

## Temple de Jerusalem

Stock#: 81986 Map Maker: De Hooghe

**Date:** 1702

Place: Amsterdam Colored Hand Colored

**Condition:** VG

**Size:** 14.5 x 12.5 inches

**Price:** \$ 1,200.00

## **Description:**

Detailed view of Solomon's Temple, engraved by famed Dutch artist Romeyn de Hooghe.

Shows a detailed view of the Temple and the surrounding city, including large groups of people with herds of cattle and sheep, carriages, and carts filling the foreground and throughout the city.

Text below shows ten locations within the scene.