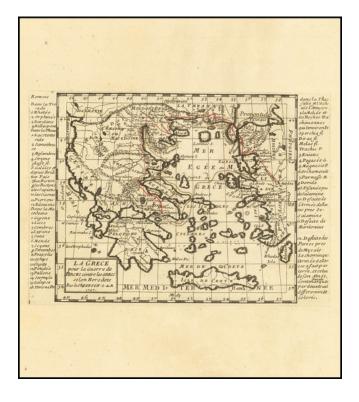

## (Xerxes in Ancient Greece) La Grece pour la guerre de Xerces contre les Grecs selon Herodote [Greece Represented according to Herodotus during the time of war with Xerxes]

**Stock#:** 81969 **Map Maker:** Sanson

## **Description:**

Rare map of Greece and the Agean, showing the route taken by Xerxes and his men toward Athens.

The map shows the region in detail, with mountain ranges, islands, rivers, cities, and more all listed. To the left and right of the map are lists of places of importance in the region.

This map was published in Paris in 1707.