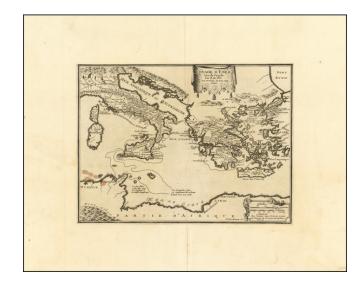

## **Description:**

Detailed antique map of Italy, Sicily, Greece, and the Mediterranean, showing this Ancient Mariner.