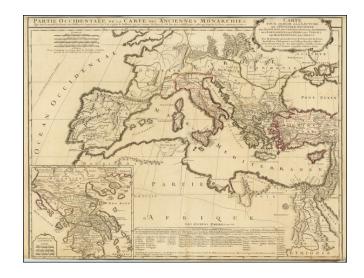

## Partie occidentale de la carte des anciennes monarchies [Western part of the map of ancient monarchies]

- Stock#:81956Map Maker:de Vaugondy
- Date:1737Place:ParisColor:Outline ColorCondition:VGSize:25.5 x 20 inches

## **Description:**

Fine original antique French map of Classical civilizations between Asia Minor and western Europe, prior to the growth of the Roman Empire.

The map is detailed and outlines various kingdoms, including those of the Gauls, Egyptians, and Greeks. An inset map in the lower left shows a detailed layout of Greece, with the ancient city-states all mapped. At the lower part of the map is a breakdown of the various civilizations of the area, showing which areas they controlled at the time.

This map was published in Paris by Robert de Vaugondy, one of the leading 17th-century French cartographers.