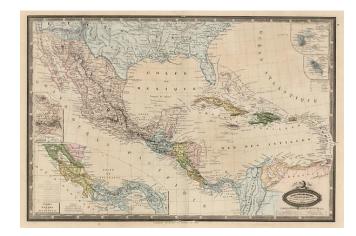

## États-Unis du Mexique, Amérique Centrale...1860

**Stock#:** 8193 **Map Maker:** Garnier

Date: 1860 Place: Paris

**Color:** Hand Colored

**Condition:** VG+

**Size:** 19.5 x 13 inches

**Price:** SOLD

## **Description:**

Decorative and highly detailed map from Garnier's rare and highly sought after Atlas Spheroidial..., published in Paris in 1860. Garnier's maps are prized for their fine colors and precise details. This map includes an inset of Central America and Panama. A few spots, but overall a nice example of this highly coveted map. Only the 2nd copy we have had in 13 years.