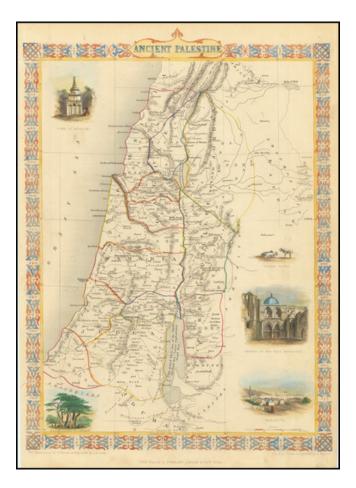

## **Description:**

Decorative full color example of this marvelous map of Palestine.

The map includes decorative vignettes of Tomb of Absalom, Church of the Holy Sepulchre, Nazareth, Ancient Cedars of Lebanon and Syrian Sheep.

Engraved for *R. Montgomery Martin's Illustrated Atlas.* Tallis was one of the last great decorative map makers. His maps are prized for the wonderful vignettes of indigenous scenes, people, etc.