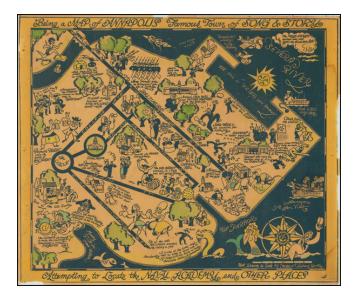

## Being a Map of Annapolis Famous Town of Song & Story Attempting to Locate the Naval Academy and Other Places

- Stock#:81863Map Maker:Yardley
- Date:1932 circaPlace:BaltimoreColor:Hand ColoredCondition:VGSize:15.5 x 13.5 inches

### **Description**:

Exceptionally rare Yardley pictorial map of the U.S. Naval Academy at Annapolis.

The map depicts various humorous (though some offensive) scenes around the Naval Academy in Annapolis.

Peggy Yardley is named as a co-artist on a few of Richard's maps, namely this one and his *Ken Magazine* map of Africa. She also worked on the similarly rare and similarly printed, "Being a Map of Baltimore on the Banks of the Patapsco Proud City of the Maryland Free State and Quite a Pleasant Place".

This map, like many of Yardley's, is reflective of the political and social environment of Maryland in the early 20th century. Several politically incorrect images of African Americans and Native Americans are featured.