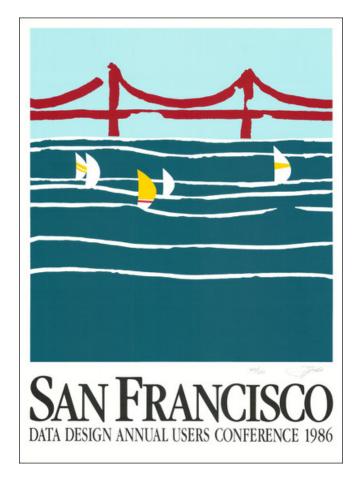

#### Early Mainframe Software Conference

Striking limited-edition serigraph poster of San Francisco Bay and the Golden Gate Bridge, prepared for the 7th annual Data Design user conference in

Data Design Associates, Inc., was a Sunnyvale, Calif-based developer of mainframe financial software.

Dave Lowry founded Data Design Associates to sell accounts payable software in 1973.

Number 522 of 600.