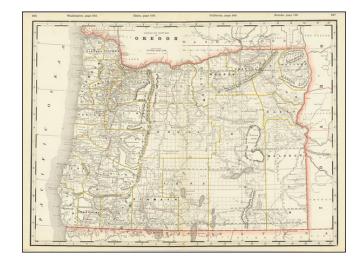

## **Railroad and County Map of Oregon**

**Stock#:** 81831 **Map Maker:** Cram

Date: 1888Place: ChicagoColor: Outline Color

**Condition:** VG+

**Size:** 22 x 17 inches

**Price:** \$ 175.00

## **Description:**

Highly detailed map of Oregon, published in Chicago by George Cram.

The map shows counties, railroads, railway stations, township surveys, mountains, rivers, lakes, Military Grants, Indian Reservations and other early details.

The best large format commercial atlas map of the period.