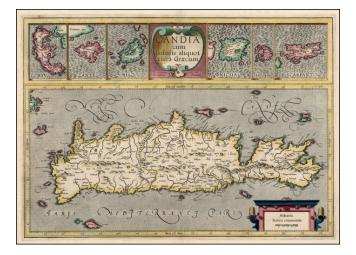

## Candia cum Insulis aliquot circa Graeciam [Insets of Corfu, Zante, Milo, Nicsia, Santorini and Scarpanto

- Stock#:8183Map Maker:Mercator
- Date:1610 circaPlace:AmsterdamColor:Hand ColoredCondition:VG+Size:19 x 13.5 inches

## **Description:**

Nice old color example of Mercator's map of Crete and neighboring Greek Islands, from an early French edition of Mercator's Atlas.

Includes two large cartouches. Nice detail in the map of Crete and the large insets.