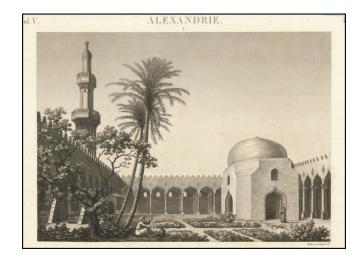

## **Description:**

Fine image of the interior of the Old Basilica, then called the Mosque of St. Athanase, which appeared in Antiquities Volume V in the *Descrition De L'Egypte*, a monumental work celebrating Napoleon's conquest of Egypt.