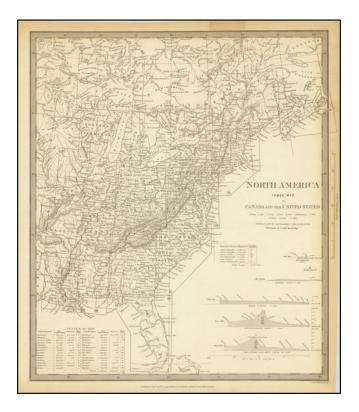

## **Description:**

Detailed map of the US and Canada in outline color, with a table showing the details of the 1830 Census and Canal Profiles.

Northwest Territory appears and the map predates Wisconsin, Iowa, Minnesota, etc.

Nice early detail in Florida and the Mississippi and Missouri River Valleys.