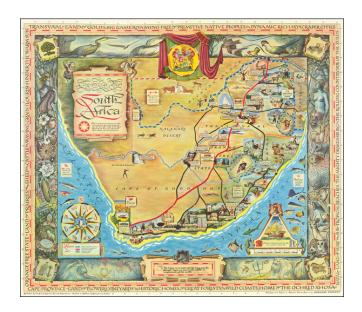

## **Description:**

Decorative pictorial map of South Africa, published in Pretoria by the South African Tourist Corporation.

The map celebrates the history of South Africa, with references to Bartholomew Diaz and Francis Drake, along with its indigenous cultures, flora and fauna.

The various regions along the coastline and interior are represented by pictorial vignettes. The verso includes 9 additional maps, each about 2 panels.