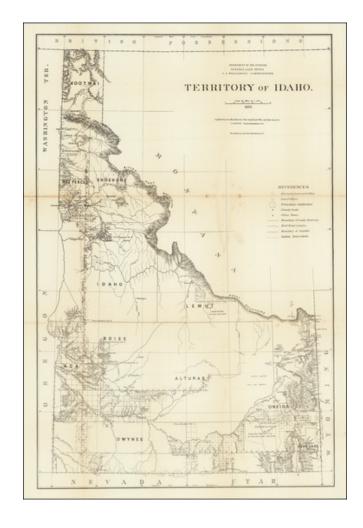

## **Description:**

Large and highly detailed map of Idaho Territory, issued by the General Land Office under the direction of Charles Roeser.

This map is the largest and most detailed map of Idaho published to date and includes the most up to date details produced by the General Land Office. The topographical and Indian Reservation detail is especially noteworthy.