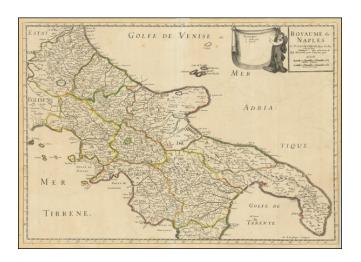

## **Rare Late Edition**

Rare revised example of Sanson's map of the Kingdom of Naples, first issued in 1648.

The present example adds, for the first time, a decorative key, held aloft by a cherub.

Among the most notable changes is the addition of the Isole Tremiti in the Adriatic, north of the Gargano Peninsula.

Rare edition, with the printing credits changes in the title and the date changed to 1703.