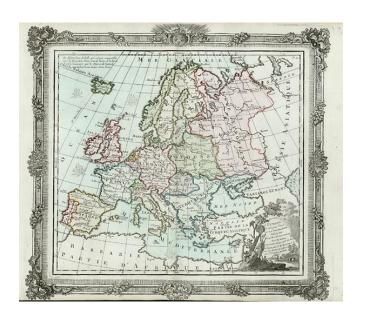

## Barry Lawrence Ruderman Antique Maps Inc.

7407 La Jolla Boulevard La Jolla, CA 92037

www.raremaps.com

(858) 551-8500 blr@raremaps.com

L'Europe...1786

| Stock#:    | 8179             |
|------------|------------------|
| Map Maker: | Brion de la Tour |
| Date:      | 1786             |
| Place:     | Paris            |
| Color:     | Hand Colored     |
| Condition: | VG+              |
| Size:      | 12 x 11 inches   |
| Price:     | SOLD             |
|            |                  |

## **Description**:

Decorative map of Europe with title cartouche and ornate picture frame border surrounding the map. Shows countries, cities, rivers, lakes, islands, etc. Nice example of a deluxe edition of Brion's maps, which were also offered with plain borders.