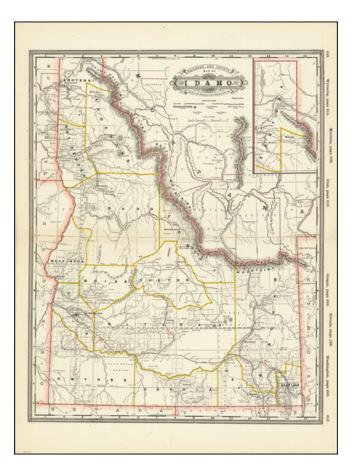

## Barry Lawrence Ruderman Antique Maps Inc.

7407 La Jolla Boulevard La Jolla, CA 92037

www.raremaps.com

(858) 551-8500 blr@raremaps.com

**Railroad and County Map of Idaho** 

| Stock#:<br>Map Maker: | 81786<br>Cram        |
|-----------------------|----------------------|
| Date:                 | 1888                 |
| Place:                | Chicago              |
| Color:                | <b>Outline</b> Color |
| <b>Condition:</b>     | VG+                  |
| Size:                 | 16 x 20 inches       |
| Price:                | SOLD                 |

## **Description:**

Early and highly detailed map showing railroads, towns, cities and mountain ranges. Early county configurations.

Many early roads, rivers, mining areas, Indian names and other details.