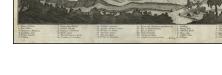

## **Description:**

Rare view of modern Jerusalem, published in Augsburg in about 1720.

The view shows a Jerusalem from the east, with the buildings and plan simplified and distorted to emphasize the most imporant architectural features.

The Mount of Olives is shown at the top left, with the Kirdon Torrent at the bottom.

Includes a list of 24 points of interest below in Latin and German. numerically keyed to the view.