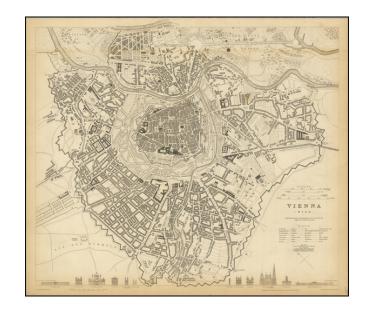

#### **Description:**

A fabulous town plan of Vienna, with profiles of 12 famous structures at the bottom of the map. In the map, we see the city's layout before the rebuilding of the city in the late 19th century and the development of the Ringstrasse. As with most SDUK city maps, detail is extensive in this example.

In the map, the city retains its early layout with two sets of ramparts, one around the outer perimeter of the city and one just around the Innere Stadt. The two cities would not be joined politically or spatially until the mid-19th century when the ramparts were dismantled and replaced by the Ringstrasse. This ring road, attractive in its own right, is commonly used as a prime example of "historicism," or how time defines the use of space. The early ramparts made for a crowded and separated city which lead to its medieval characteristics, while the Ringstrasse allowed for a more connected and inclusive use of space.

Around the city we see the many public parks that can still be found. The Prater extends from the Donaukanal to the Danube proper providing an open space where Viennese residents could relax. The buildings shown at the bottom provide a view on some of the older monuments of Vienna, not all of which are still around. While some of these are still popular destinations, especially in the Innere Stadt, most of the now-famous buildings of Vienna were soon to be built in revolutionary styles, some of which would develop in Vienna itself.

This is one of the best 19th-century English-language town plans to appear in a commercial atlas.