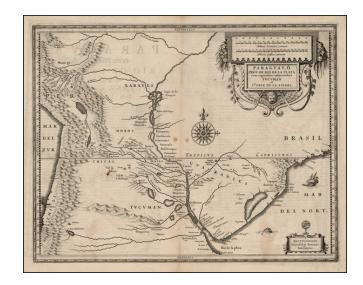

## Paraguay o Prov. De Rio De La Plata cum regionibus adiacentibus Tucuman et Sta. Cruz De la Sierra [English edition!]

**Stock#:** 8172 **Map Maker:** Jansson

Date: 1635 circaPlace: AmsterdamColor: Uncolored

## **Description:**

English edition of Jansson's map of the Rio de La Plata region, with a large ornate cartouche, sailing ship, sea monster and compass rose. A good example, with a few old water stains, an extra crease and some minor centerfold discoloration and reinforcement and a bit of offsetting, but still a good example. From the rare English edition of the Mercator-Hondius Atlas, with a 2 page description of Guiana or the Kingdom of Chile in English on the verso. Normally a \$750.00 map.