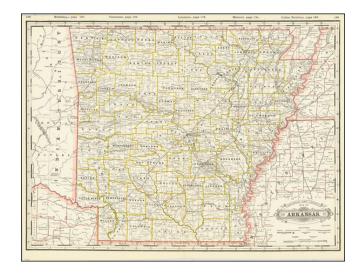

## Railroad and County Map of Arkansas

Stock#: 81676 Map Maker: Cram

Date: 1888Place: ChicagoColor: Outline Color

**Condition:** VG+

**Size:** 22.5 x 16.5 inches

Price: SOLD

## **Description:**

Highly detailed antique railroad map of Arkansas, from a rare early edition of Cram's *Standard American Railway Atlas*.

The map shows counties, railroads, railway stations, township surveys, mountains, rivers, lakes, and a host of other early details. It also shows county seats, Money Order Post Offices, and other commerce details.

The map includes the characteristic decorative title seen on these 1880s Cram railroad maps. This was the best large format commercial atlas map of Arkansas from the period.