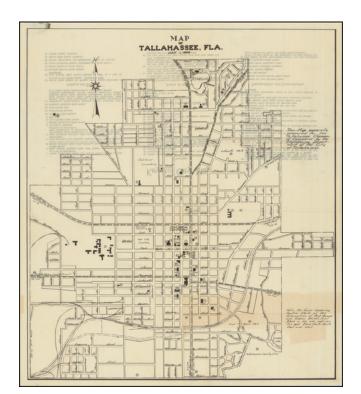

## **Description:**

Rare and highly detailed map of Tallahassee, Florida, prepared by the Tallahassee City Department of Engineering for the city's Chamber of Commerce.

The map shows the region between Lake Ella and the Capital City Country Club. Government buildings, including Florida State University, are shown and city blocks are depicted. Text on the verso provides a lengthy key to the city map, including public buildings, schools, churches, and points of interest.