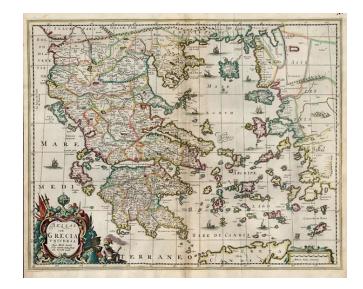

## Hellas Seu Grecia Universa Hugo Allardt Excudit Voor aen inde Kaluerstraat inde Werreldt Caart

Stock#: 8167 Map Maker: Allard

Date: 1670 circaPlace: AmsterdamColor: Hand Colored

**Condition:** VG+

**Size:** 22 x 18 inches

## **Description:**

Allardt's rare map of Greece, including all of the Aegean, the Carpathian Sea, Crete and the islands west of Peloponesia. Includes sailing ships, sea monsters and other decorative features. Large decorative cartouche. A nice old color example, with a minor soft vertical crease on the right side of the map. While Jansson's map of Hellas appears on the market periodically, the Hugo Allardt edition is quite rare, with no examples appearing in dealer catalogues in the past 25 years.