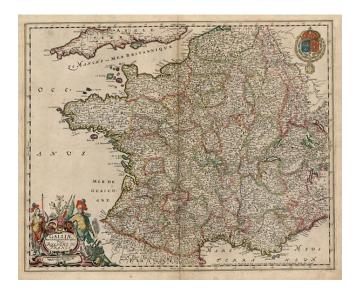

## Galliae Nova et Accurata descriptio Vulgo Royaume De France

| Stock#:<br>Map Maker: | 8165<br>De Wit |
|-----------------------|----------------|
| Date:                 | 1680           |
| Place:                | Amsterdam      |
| Color:                | Hand Colored   |
| <b>Condition:</b>     | VG             |
| Size:                 | 22 x 18 inches |
| Price:                | SOLD           |

## **Description:**

A nice old color example of De Wit's map of France on thick paper. Ornate Cartouche and a large coat of arms. A bit toned and with a minor chip near the centerfold at the bottom of the map, else a nice decorative example. Normally a \$750.00 map.