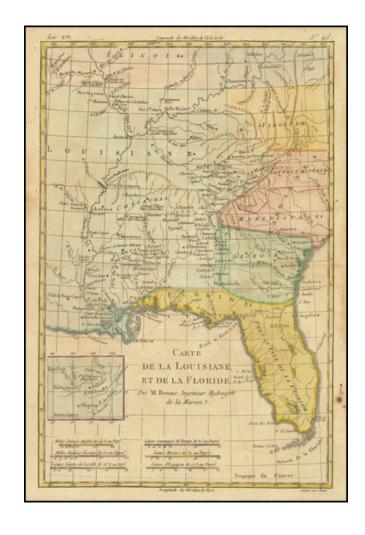

## Carte De La Louisiane et de La Floride

**Stock#:** 81626 **Map Maker:** Bonne

**Date:** 1787 **Place:** Paris

**Color:** Hand Colored

**Condition:** VG+

**Size:**  $8.5 \times 13$  inches

**Price:** SOLD

## **Description:**

Terrific regional map, extending from the Mississippi Valley, north to Illinois, east to West Virginia and South to include Florida and the Gulf Coast.

The inset is one of the first to show the region near Kansas City. Excellent detail throughout, including forts, towns, rivers, mountains, lakes, Indians, etc.