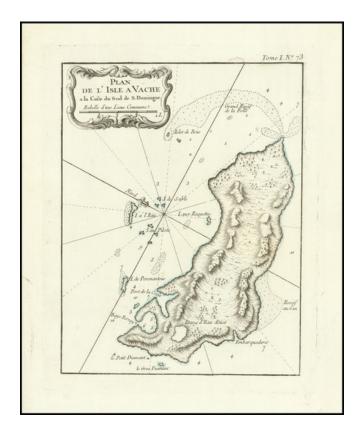

## [Ile a Vache] Plan de L'Isle a Vache a la Cost de S. Domingue

| Stock#:<br>Map Maker: | 81610<br>Bellin  |
|-----------------------|------------------|
| Date:                 | 1764             |
| Place:                | Paris            |
| Color:                | Hand Colored     |
| <b>Condition:</b>     | VG+              |
| Size:                 | 6.5 x 8.5 inches |
| Price:                | SOLD             |

## **Description:**

Detailed map the island of Ile a Vache in Haiti, published in Nicholas Bellin's Petit Atlas Maritime.

The chart is oriented with east at the top.

Bellin was the first Ingenieur Hydrographe de la Marine, and also Official Hydrographer to the French King.