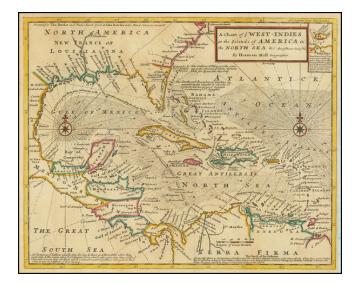

### A Chart of ye West-Indies or the Islands of the Americas in the North Sea &c. Being ye Present Seat of War...

- Stock#:
   81603

   Map Maker:
   Moll
- Date:1745Place:LondonColor:Hand ColoredCondition:VG+Size:14 x 11 inches

#### **Description:**

Detailed map designed to show the theater of war for the War of Jenkins's Ear.

The War of Jenkins Ear got its name from an event that occurred in 1731, when Robert Jenkins, the captain of the *Rebecca*, was captured in the West Indies by the Spanish. He claimed that his crew was mistreated, and that he was tortured, threatened with death, and his ear cut off.

A classic example of Moll's fine engraving work. The map shows various sea routes, prevailing currents and other interesting features.

There is an earlier state of the map that does not include the reference to the war, nor the inset of Vera Cruz, nor many of the other annotations included in this state.