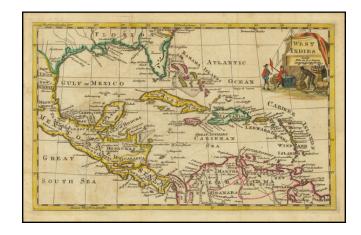

## **Description:**

Decorative map of the West Indies, hand colored by countries and colonial interests. Shows islands, bays, towns, rivers, mountains, etc.

Interesting representation of Florida, with an oddly shaped St. Johns River.

Includes a nice decorative cartouche.